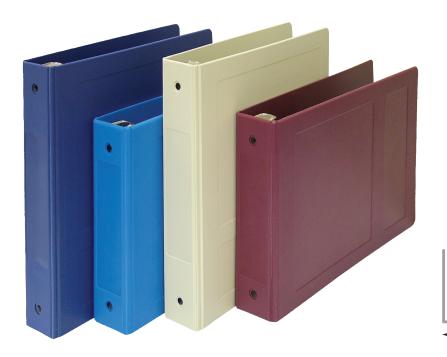

## 11/2" Molded Ring Binders

Molded 1½ inch ring binders are made of hospital grade tri-polymer material that is strong, flexible and easy to clean. Equipped with our patented twin-hinge system, sheets are easily added and secured in the binder. They are warranted to last and can withstand the hardest use without ripping or ring failure. These binders are available with 3 or 5 heavy duty ring options as well as a variety of fade-resistant colors to compliment your office or home needs. Each binder can accommodate up to 300 plus sheets.

- Molded hospital grade tri-polymer material
- 3 or 5 heavy duty steel rings
- Patented twin-hinge system
- Holds up to 300 plus sheets