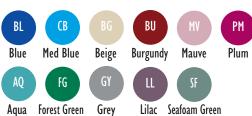

## 11/2" Molded Ring Binders

Molded 1½ inch ring binders are made of hospital grade tri-polymer material that is strong, flexible and easy to clean. Equipped with our patented twin-hinge system, sheets are easily added and secured in the binder. They are warranted to last and can withstand the hardest use without ripping or ring failure. These binders are available with 3 or 5 heavy duty ring options as well as a variety of fade-resistant colors to compliment your office or home needs. Each binder can accommodate up to 300 plus sheets.